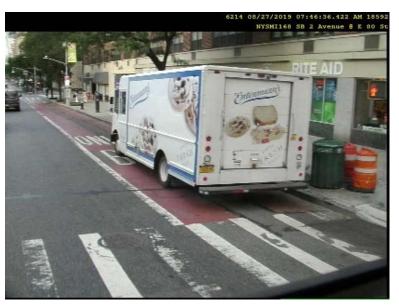

## **COURTESY WARNING NOTICE**

LARRY ANTHONY JONES 3855 SHORE PKWY 1J BROOKLYN, NY 11235

New York City implemented automated bus lane monitoring cameras at certain locations in the city. These cameras monitor vehicles that stand, park or enter Bus-Only lanes during the restricted hours. You received this Warning Notice because the the operator of the photographed vehicle, which is registered to you, failed to comply with bus lane restrictions (in violation of New York State Vehicle and Traffic Law Section 1111-c).

ISSUED: 09/15/2019

VIOLATION DATE/TIME: 08/27/2019 07:58:41 AM

LOCATION: SB 2ND AVENUE @ EAST 80TH ST

FIRST OBSERVATION AT: 08/27/2019 07:46:36 AM SECOND OBSERVATION AT: 08/27/2019 07:58:41 AM

Your vehicle was observed twice at this location