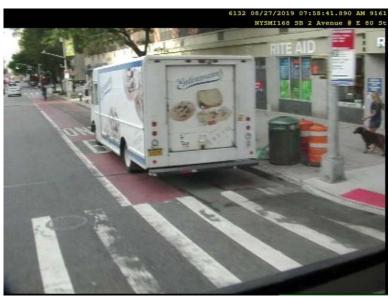

ISSUED: 09/15/2019

VIOLATION DATE/TIME: 08/27/2019 07:58:41 AM

LOCATION: SB 2ND AVENUE @ EAST 80TH ST

FIRST OBSERVATION AT: 08/27/2019 07:46:36 AM SECOND OBSERVATION AT: 08/27/2019 07:58:41 AM

Your vehicle was observed twice at this location