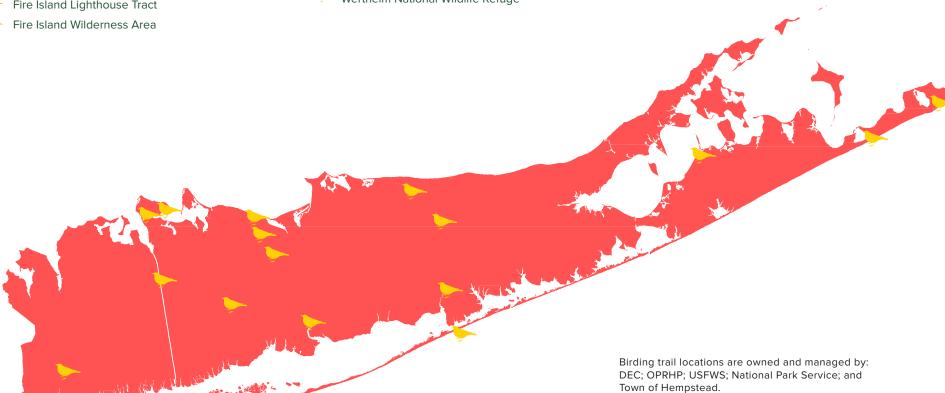

## Nassau

- Hempstead Lake State Park
- Jones Beach State Park
- Lido Beach Passive Nature Area

## Suffolk

- Caleb Smith State Park Preserve
- Caumsett State Historic Park Preserve
- Connetquot River State Park Preserve
- Edgewood Oak Brush Plains State Forest
- Elizabeth A. Morton National Wildlife Refuge
- Fire Island Lighthouse Tract

- Hither Hills State Park: Napeague Bird Conservation Area (BCA)
- Montauk Point State Park
- Nissequogue River State Park
- Ridge Conservation Area Pine Barrens State Forest
- Robert Moses State Park
- Rocky Point Pine Barrens State Forest
- Sunken Meadow State Park (Governor Alfred E. Smith)
- Target Rock National Wildlife Refuge
- Trail View State Park
- Wertheim National Wildlife Refuge