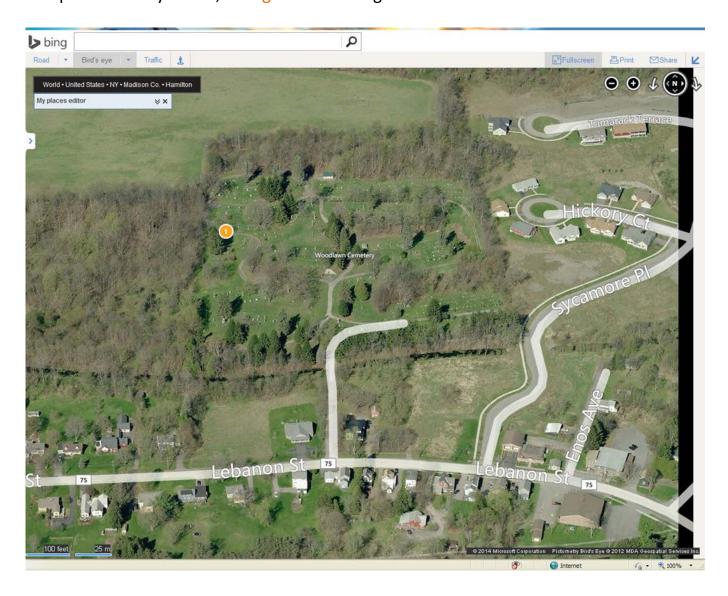

## **Noon - Woodlawn Cemetery,** Cemetery Rd., Hamilton, NY The cemetery is located off Lebanon St. (Rte. 75) in the town of Hamilton. See map of cemetery below, Orange #1 denotes grave site.

**1:00 p.m. - White Eagle Conference Center,** 2798 W. Lake Rd., Hamilton, NY 13346 (315-824-2002)